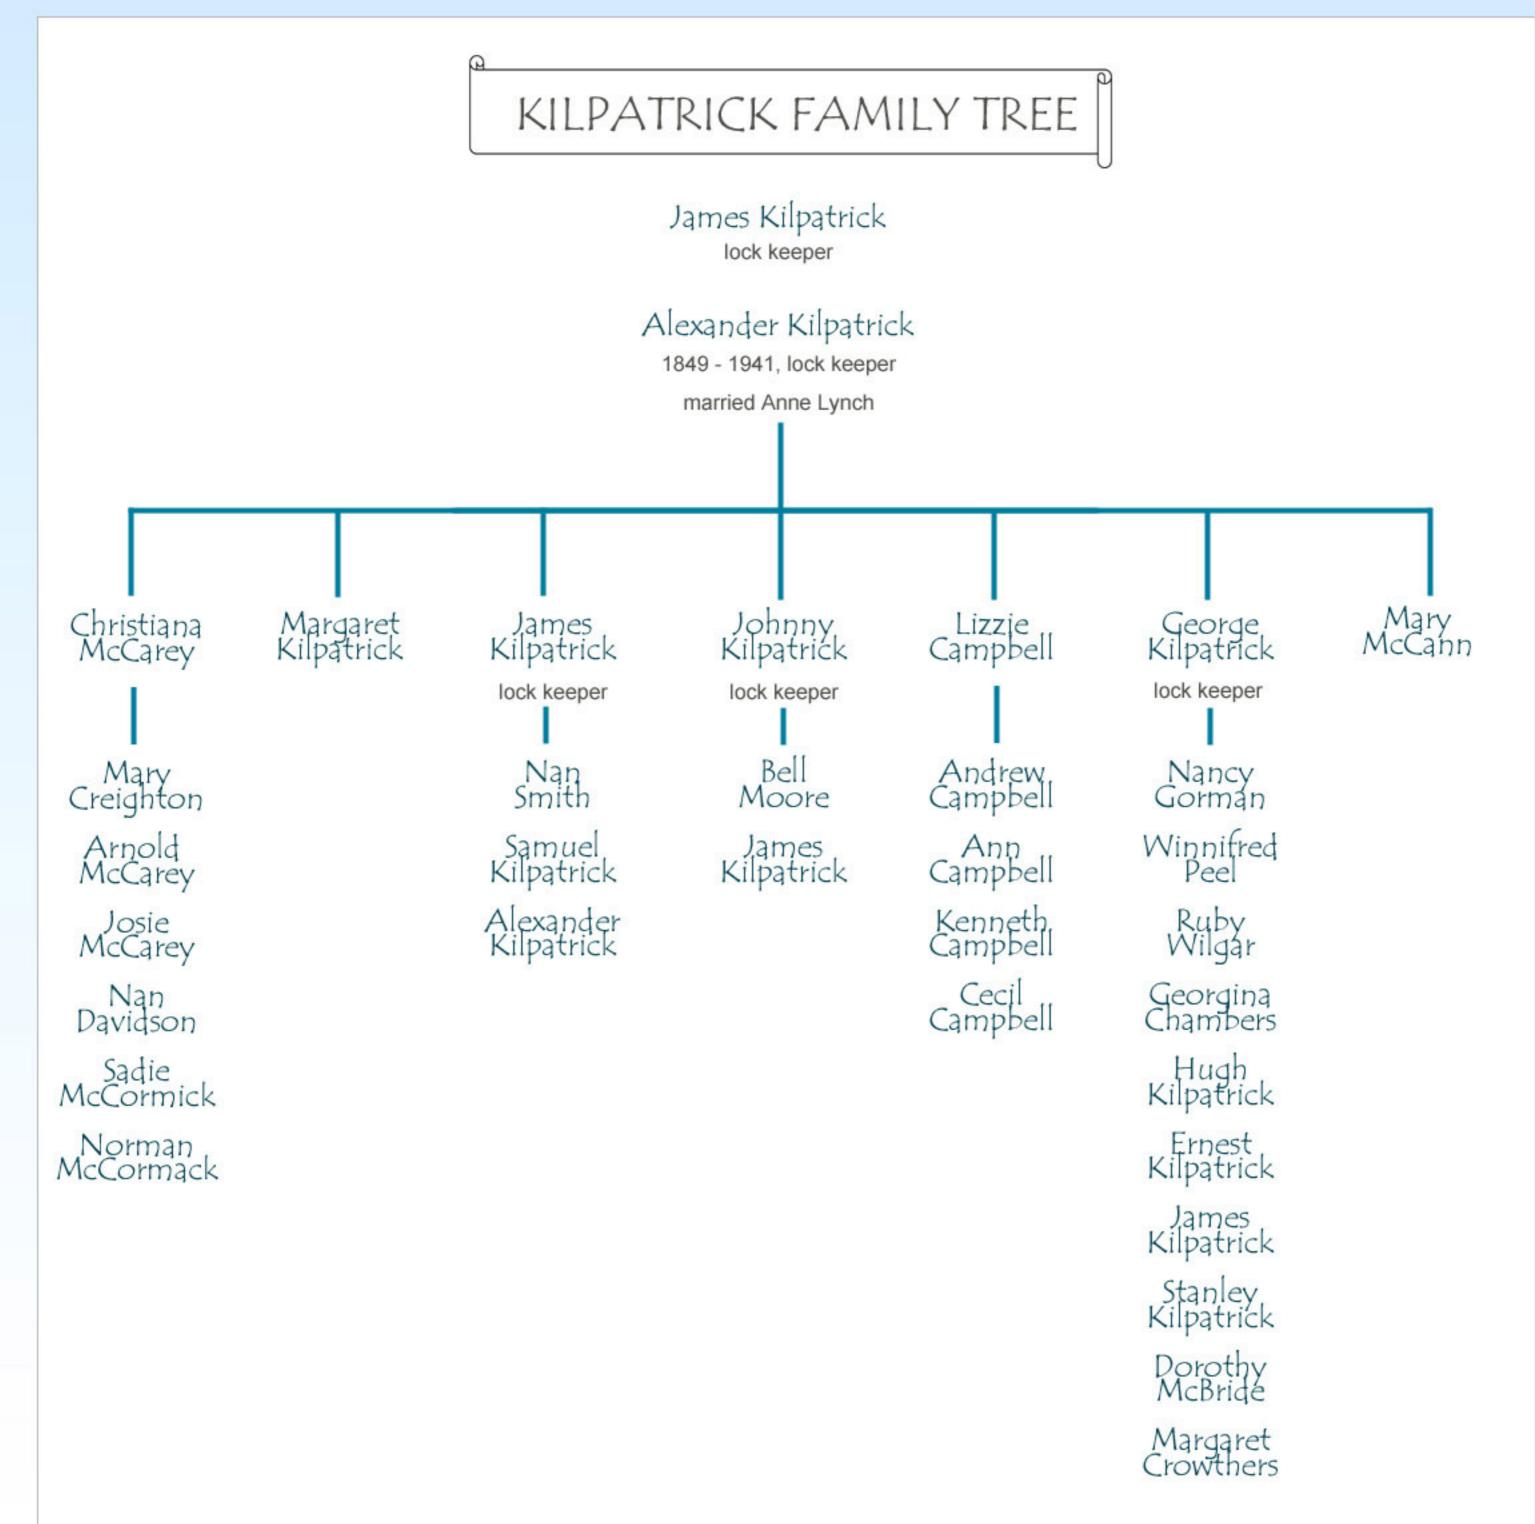

## Kilpatrick family tree

| • | How many generations of the family were lock keepers?           |
|---|-----------------------------------------------------------------|
|   |                                                                 |
| • | Why do you think that some of the women had different surnames? |
|   |                                                                 |
| • | How old was Dorothy's grandfather when he died?                 |
|   | ***************************************                         |

Write some other questions for your friends to answer about the Kilpatrick Family Tree.